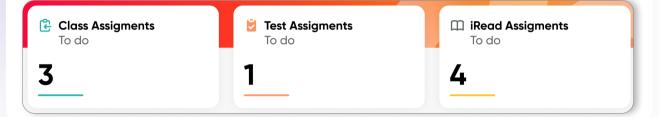

## **Widgets**

The Assignments widgets provides the teachers with information related to how many assignments with Manual Marking activities he/she has pending to score.

Widgets allow for a quick visualization of pending manual markings within the platform. They help maintain effective control and response times.