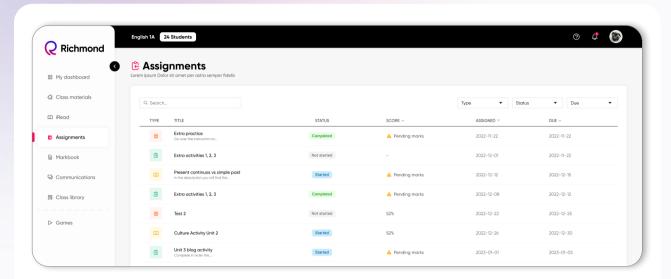

# **Assignments**

This section displays the activities and assignments given by teachers, as well as the assessments.

The information displayed in this section includes:

- Type of assignment
  - Class
  - iRead
  - Test
- Activity status
  - Active
  - Not started
  - Closed
- Score (shown as a percentage and indicates if there are pending marks)
- Assignment date
- Due date
- Students submitted