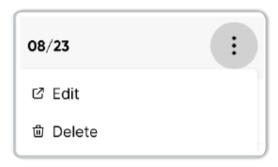

Click on the icon with the three dots to edit or delete an activity..

## **Edit option**

## **Delete option**

A search bar and filters for Assignment Type, Status, and Due Date are available for more efficient locating of assignments.