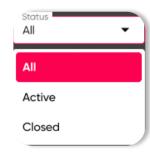

# **Assignments**

This section displays the activities and assignments given by teachers, as well as the assessments.



The information displayed in this section includes:

- Type of assignment
  - Class
  - iRead
  - Test
- Activity status
  - Active
  - Not started
  - Closed
- Score (shown as a percentage and indicates if there are pending marks)
- Assignment date
- Due date
- Students submitted

Click on the icon with the three dots to edit or delete an activity..



## **Edit option**



## **Delete option**



A search bar and filters for Assignment Type, Status, and Due Date are available for more efficient locating of assignments.

### Type filter



#### Status filter



#### Due date filter





Once a student has submitted the activity, it cannot be edited or deleted.