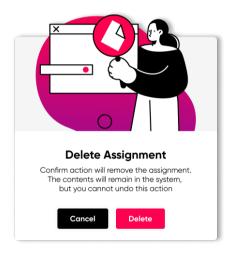

## **Delete option**

A search bar and filters for Assignment Type, Status, and Due Date are available for more efficient locating of assignments.