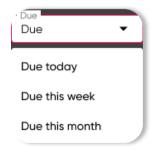

#### Due date filter

Once a student has submitted the activity, it cannot be edited or deleted.