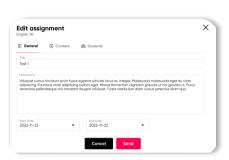

# **Assignments**

This section displays the activities and assignments given by teachers, as well as the assessments.



The information displayed in this section includes:

- Type of assignment
  - Class
  - iRead
  - Test
- Activity status
  - Active
  - Not started
  - Closed
- Score (shown as a percentage and indicates if there are pending marks)
- Assignment date
- Due date
- Students submitted

Click on the icon with the three dots to edit or delete an activity..



## **Edit option**



## **Delete option**



A search bar and filters for Assignment Type, Status, and Due Date are available for more efficient locating of assignments.

### Type filter



#### Status filter



#### Due date filter





Once a student has submitted the activity, it cannot be edited or deleted.