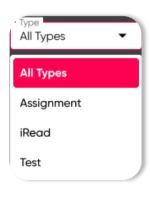

# **Assignments**

This section displays the activities and assignments given by teachers, as well as the assessments.



The information displayed in this section includes:

- Type of assignment
  - Class
  - iRead
  - Test
- Activity status
  - Active
  - Not started
  - Closed
- Score (shown as a percentage and indicates if there are pending marks)
- Assignment date
- Due date
- Students submitted

Click on the icon with the three dots to edit or delete an activity..



## **Edit option**



## **Delete option**



A search bar and filters for Assignment Type, Status, and Due Date are available for more efficient locating of assignments.

### Type filter



#### Status filter



#### Due date filter





Once a student has submitted the activity, it cannot be edited or deleted.